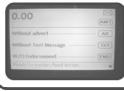

## Model: opti

STEP 1

Turn the optimail 30 on and ensure it is at the 'Home' screen

STEP 2

Ensure your 'Master card' is inserted

STEP 3 Press the 'Menu' button

STEP 4

STEP 5