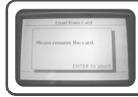

When instructed onscreen, remove the Master card

STEP 6 - Insert your Rate card

Insert your Rate card ensuring the gold chip is facing the rear and press 'Enter'

STEP 7 - Load the Rates

When prompted to confirm the loading of the new rates, please press 'Yes'