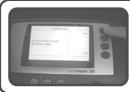

STEP 8 - The data was sucessfully loaded

Once loading is complete the machine will display "The data was successfully loaded". Please remove your Rate card and press 'Enter'. Press 'Back' twice to return to the 'Home' screen